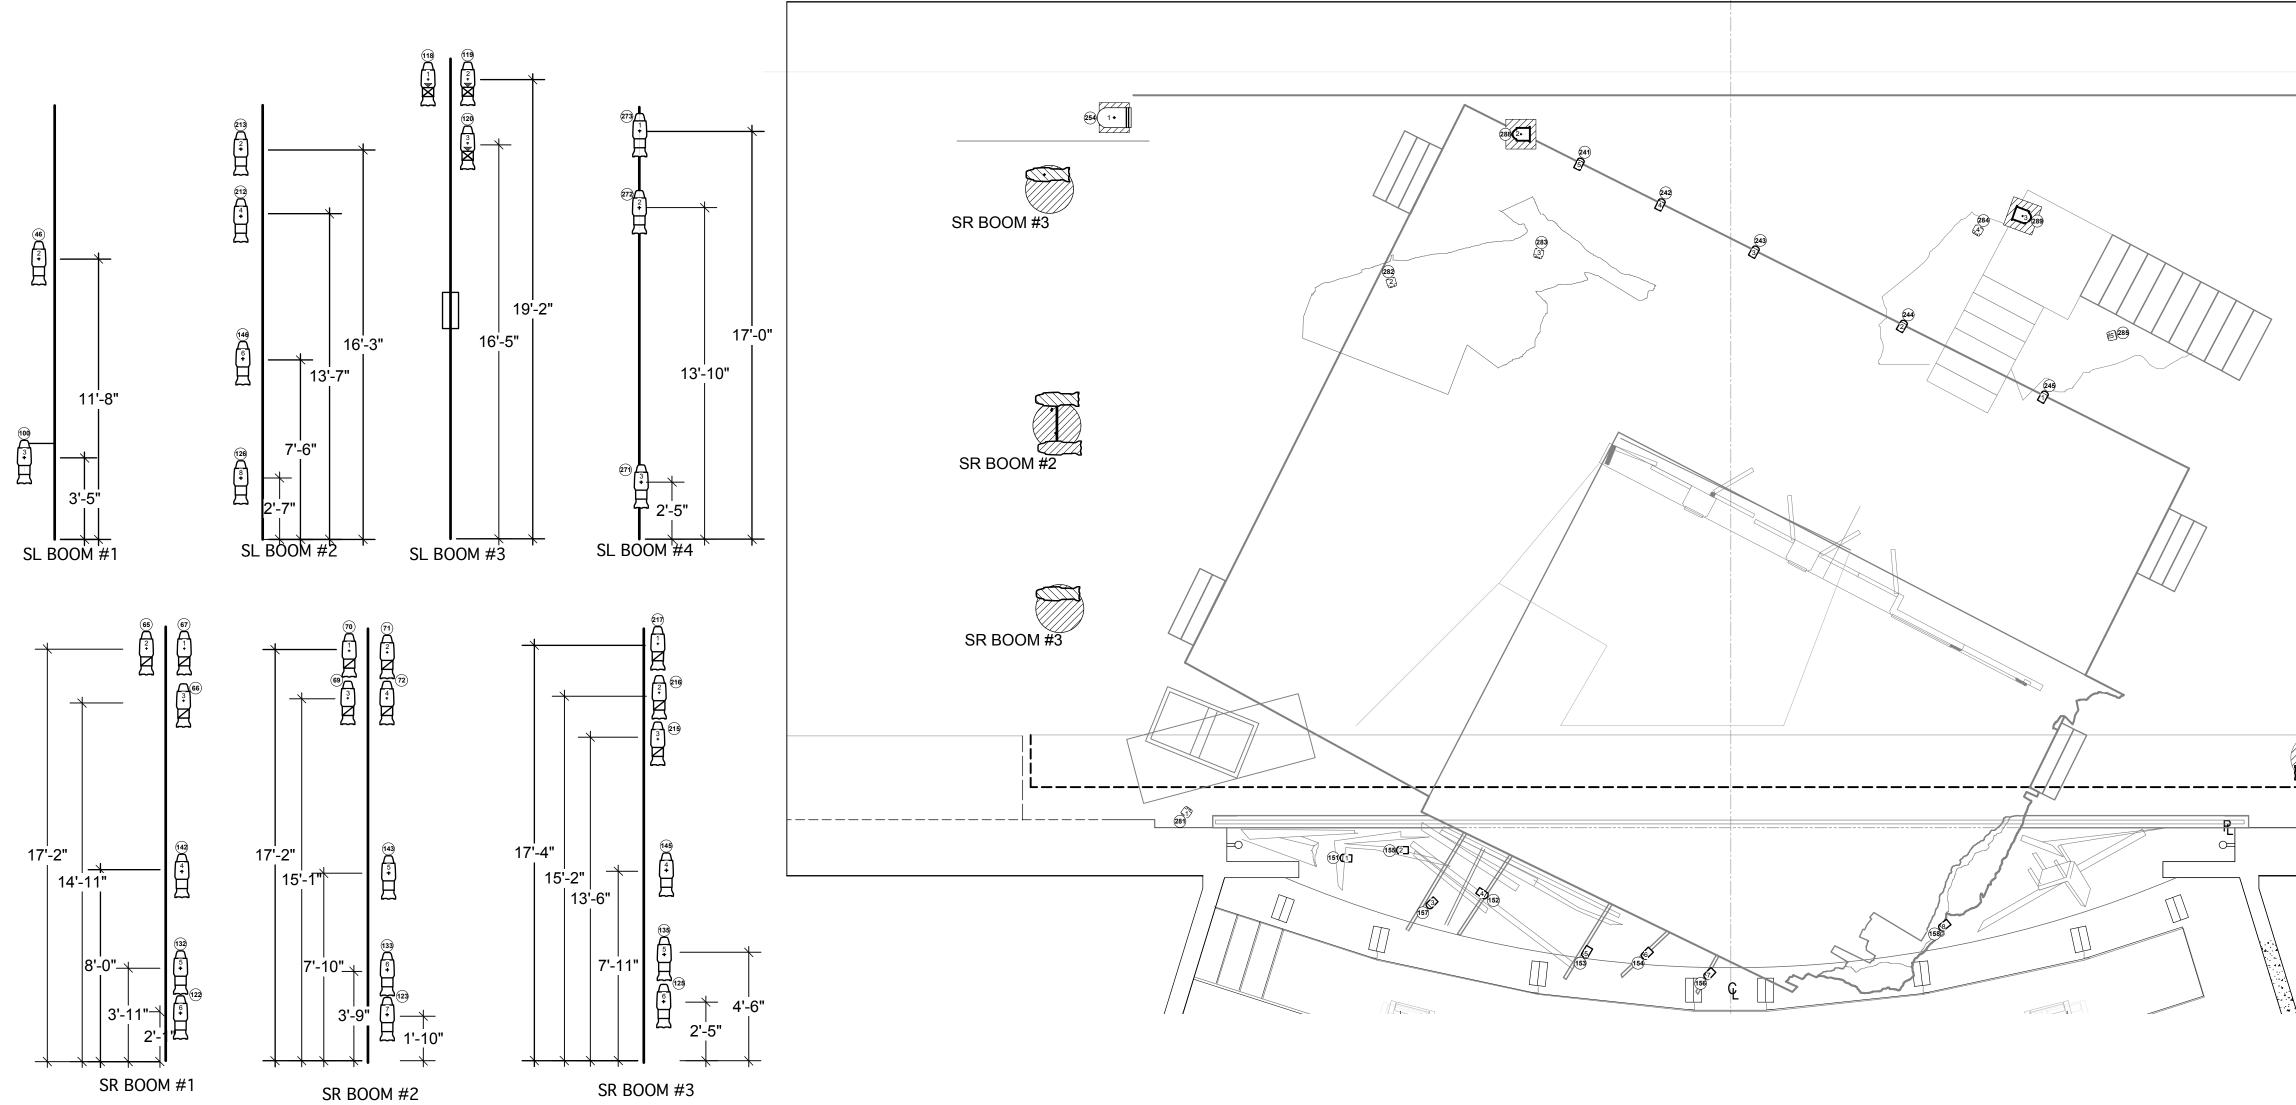

| NOTES           1. NO SUBSTITUTIONS MAY BE MADE WITHOUT<br>APPROVAL OF THE LIGHTING DESIGNER, OR<br>ASSOCIATE.           2. ALL UNITS MUS BE SECURED WITH SAFETY CABLE.           3. ELECTRIC TRIMS FROM CENTER OF PIPE TO |
|----------------------------------------------------------------------------------------------------------------------------------------------------------------------------------------------------------------------------|
| <ul> <li>APPROVAL OF THE LIGHTING DESIGNER, OR<br/>ASSOCIATE.</li> <li>2. ALL UNITS MUS BE SECURED WITH SAFETY CABLE.</li> <li>3. ELECTRIC TRIMS FROM CENTER OF PIPE TO</li> </ul>                                         |
| 2. ALL UNITS MUS BE SECURED WITH SAFETY CABLE.<br>3. ELECTRIC TRIMS FROM CENTER OF PIPE TO                                                                                                                                 |
|                                                                                                                                                                                                                            |
| STAGE DECK.<br>SCENIC TRIMS FROM BOTTOM OF GOODS TO                                                                                                                                                                        |
| STAGE DECK.<br>4. BOOM PLACEMENT TO BE FINALIZED ON SITE BY                                                                                                                                                                |
| DESIGNER.<br>5. SCENIC MOUNTS PLACEMENT TO BE FINALIZED ON<br>SITE BY DESIGNER.                                                                                                                                            |
| <ol> <li>STIE BY DESIGNER.</li> <li>PLEASE MAKE AVAILABLE AT ALL WORK/FOCUS<br/>CALLS - TOP HATS, BARNDOORS, BLACKWRAP,</li> </ol>                                                                                         |
| BLACKTAK, FROST: R132 AND R119.                                                                                                                                                                                            |
|                                                                                                                                                                                                                            |
| Instruments                                                                                                                                                                                                                |
| 5/50 Colortran<br>30°                                                                                                                                                                                                      |
| $\nabla$ 30                                                                                                                                                                                                                |
| Alt 360Q 6x9                                                                                                                                                                                                               |
|                                                                                                                                                                                                                            |
|                                                                                                                                                                                                                            |
| Source 4 14 Deg                                                                                                                                                                                                            |
| Source 4 19deg                                                                                                                                                                                                             |
|                                                                                                                                                                                                                            |
| Source 4 26deg                                                                                                                                                                                                             |
|                                                                                                                                                                                                                            |
|                                                                                                                                                                                                                            |
| Source 4 36deg                                                                                                                                                                                                             |
| 57                                                                                                                                                                                                                         |
| Source 4 50deg                                                                                                                                                                                                             |
|                                                                                                                                                                                                                            |
| PAR 64 WFL                                                                                                                                                                                                                 |
|                                                                                                                                                                                                                            |
| 6" Fres                                                                                                                                                                                                                    |
| U MFL                                                                                                                                                                                                                      |
|                                                                                                                                                                                                                            |
| MAC 550                                                                                                                                                                                                                    |
|                                                                                                                                                                                                                            |
| ✓ Practical                                                                                                                                                                                                                |
| <b>A</b> = = = = = = = = = = = = = = = = = = =                                                                                                                                                                             |
| Accessories                                                                                                                                                                                                                |
| م 10" Forerunner Color<br>Scroller                                                                                                                                                                                         |
|                                                                                                                                                                                                                            |
| O I-Cue Intelligent Mirror                                                                                                                                                                                                 |
| <ul><li>✓ Template</li><li>Iris</li></ul>                                                                                                                                                                                  |
| Legend                                                                                                                                                                                                                     |
| 日日日日日日日日日日日日日日日日日日日日日日日日日日日日日日日日日日日日日日日                                                                                                                                                                                    |
|                                                                                                                                                                                                                            |
| Channel                                                                                                                                                                                                                    |
| THIS DRAWING REPRESENTS VISUAL CONCEPTS,                                                                                                                                                                                   |
| LIGHTING FIXTURE PLACEMENT, AND<br>CONSTRUCTION SUGGESTIONS ONLY. THE<br>DESIGNER IS UNQUALIFIED TO DETERMINE THE                                                                                                          |
| STRUCTURAL OR ELECTRICAL APPROPRIATENESS<br>OF THIS DESIGN AND WILL NOT ASSUME                                                                                                                                             |
| RESPONSIBILITY FOR IMPROPER ENGINEERING,<br>CONSTRUCTION, RIGGING, HANDLING, OR USE.                                                                                                                                       |
| ALL MATERIALS AND CONSTRUCTION TECHNIQUES<br>MUST COMPLY WITH THE MOST STRINGENT<br>APPLICABLE FEDERAL AND LOCAL CODES                                                                                                     |
| INCLUDING: FIRE, SAFETY, STRUCTURAL, AND<br>ELECTRICAL.                                                                                                                                                                    |
| THIS DRAWING IS PREPARED FOR ELECTRICIANS TO<br>UNDERSTAND THE PLACEMENT OF LIGHTING                                                                                                                                       |
| FIXTURES. DO NOT USE THIS DRAWING AS THE<br>ONLY INFORMATION TO LOCATE OR HANG<br>SCENERY.                                                                                                                                 |
| SCENERT.                                                                                                                                                                                                                   |
|                                                                                                                                                                                                                            |
| JESSICA HARPENALI                                                                                                                                                                                                          |
| JESSICA HARPENAU<br>C: 312.661.2324                                                                                                                                                                                        |
|                                                                                                                                                                                                                            |
| C: 312.661.2324                                                                                                                                                                                                            |
| C: 312.661.2324<br>JHARPENAU@GMAIL.COM                                                                                                                                                                                     |